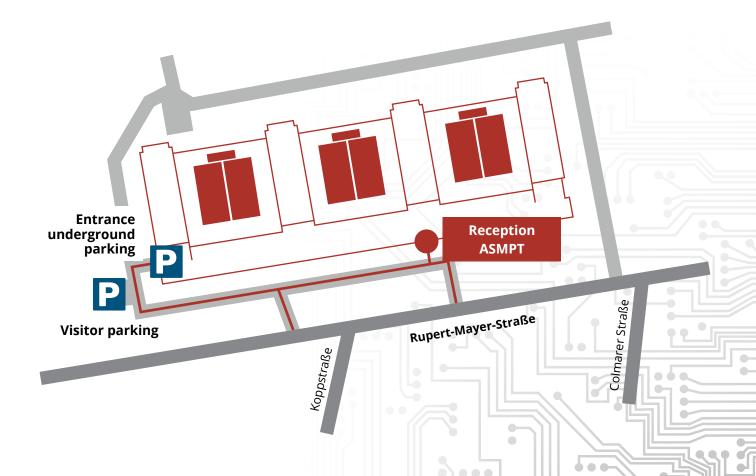

## Parking possibilities:

### **Visitor Parking Place:**

• Parking possibility at the visitor parking place – without registration at reception in advance

### **Underground Parking:**

- Parking possibility at the underground parking place only with registration at reception first
- You will get an entrance card and the number to enter the underground parking at reception
- Inside the underground parking just follow the signs and turn back to reception
- Please use your entrance card to open the second door

### Parking spaces:

Rupert-Mayer-Straße 48 (to the left of the ASMPT building)