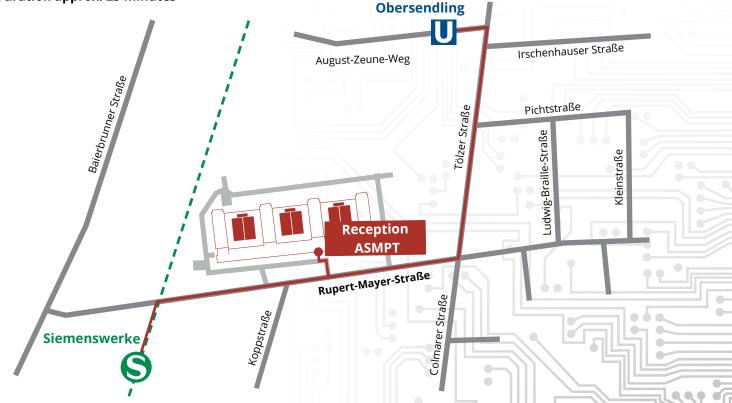

### Reception: 7:30 am - 5:00 pm

 Enter ASMPT at the reception in **Rupert-Mayer-Straße 48** (you will see the blowing **ASMPT flags**)

### From Munich Central Railway Station (Hauptbahnhof) to ASMPT:

- Take the S-Bahn S7 towards S7 Höllriegelskreuth/Wolfratshausen
- Get off at final destination Siemenswerke
- Take the steps downstairs in the direction of Rupert-Mayer-Straße
- Turn right to Rupert-Mayer-Straße
- Enter ASMPT in Rupert-Mayer-Straße 48 on the left side of the street (you will see the blowing ASMPT flags)
- **Duration approx. 20 minutes**

### From Munich Central Railway Station (Hauptbahnhof) to ASMPT:

- Take the underground line **U2** (U-Bahn) towards **Messestadt Ost** or **U1** towards **Mangfallplatz**
- Get off at Sendlinger Tor station
- Change the train and take U3 towards Fürstenried West
- Get off at the final station Obersendling
- Exit the station in the direction Tölzer Straße
- Turn right and walk along Tölzer Straße
- Turn right at the next crossing and enter Rupert-Mayer-Straße
- Enter ASMPT in **Rupert-Mayer-Straße 48** on the right side of the street (you will see the blowing **ASMPT flags**)

### **Duration approx. 25 minutes**