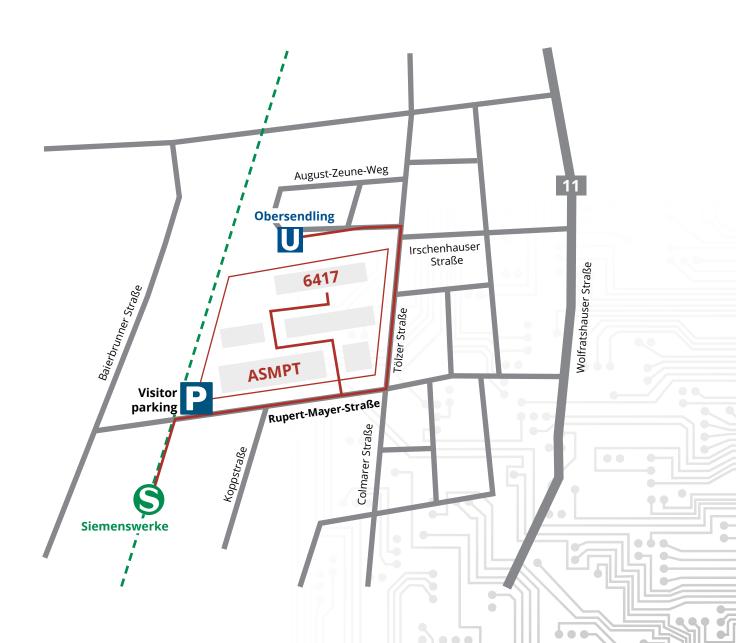

### **Visitor Parking Place:**

• Parking possibility at the visitor parking place – without registration at reception in advance

### **Underground Parking:**

- Parking possibility at the underground parking place only with registration at reception first
- You will get an entrance card and the number to enter the underground parking at reception
- Inside the underground parking just follow the signs and turn back to reception
- Please use your entrance card to open the second door

## How to get to us!

Address: ASMPT Logistics GmbH Rupert-Mayer-Straße 48 81379 Munich

- Our **building 6417** is located in the Sirius Business Park
- The premises are open to the public
- You may pass the gate without registration

### U-Bahn:

Line U3, station Obersendling Out of town: direction Fürstenried West Inbound: direction Moosach

### S-Bahn:

Line S7, station Siemenswerke Out of town: direction Höllriegelskreuth/Wolfratshausen Downtown: direction Höhenkirchen/ Aying/Kreuzstraße

### Parking spaces:

Rupert-Mayer-Straße 48 (to the left of the ASMPT building)