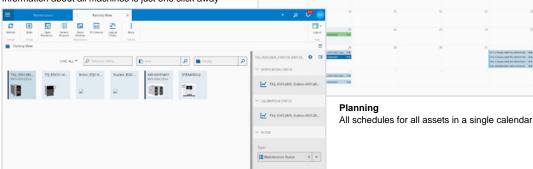

### **Planning**

Central maintenance calendar for all machines with redamber-green indicators, task assignments via e-mail

# Information about all machines is just one click away

**Equipment Center** 

Instructions

Quick and reliable maintenance: Access to multimedia-based instructions anytime and anywhere