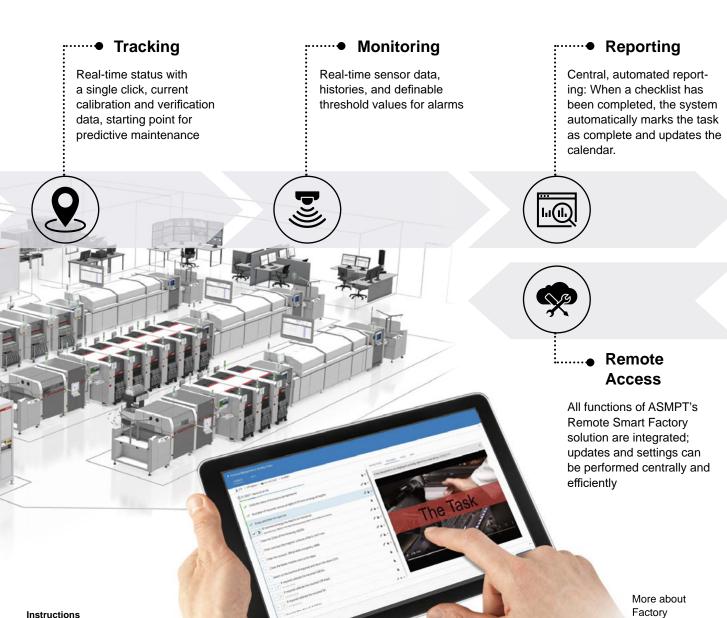

Your service teams have the conditions of your assets under control at all times, can coordinate their maintenance activities with your production schedules, receive multimedia-based instructions and checklists, and save time through automatic documentation.

And all of this is based on state-of-the-art ASMPT software technologies. Factory Equipment Center is easy to install, networked with machines and sensors, and executable anytime and anywhere in the browser of your mobile devices. And it does not tie up your capital because you rent the software as you need it.

#### Instructions

Central access to maintenance instructions, checklists, and multimediabased support