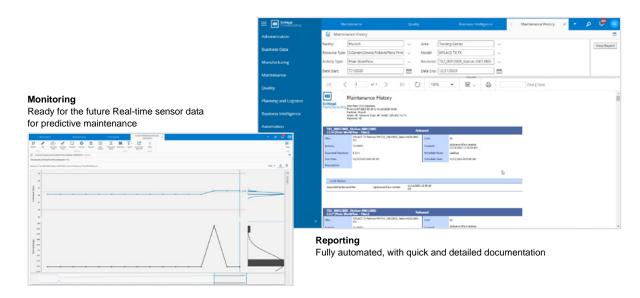

#### Visualization

Status, configuration, documents, incident and maintenance history, etc. at your fingertips

#### Instructions

Central access to maintenance instructions, checklists, and multimediabased support