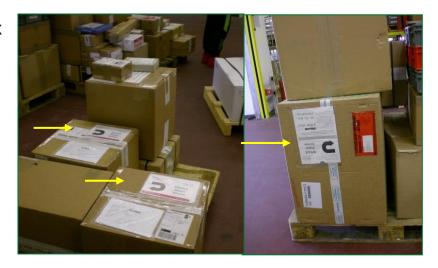

# Follow these rules to make sure that our receiving department recognizes your shipment and forwards it to the repair center immediately:

- Use the Repair Service package sticker (it can be downloaded from the ASMPT Webshop).
- Pack the product appropriately.
- Fold the sticker and attach it to the outside of the box in an easily visible location. See picture.